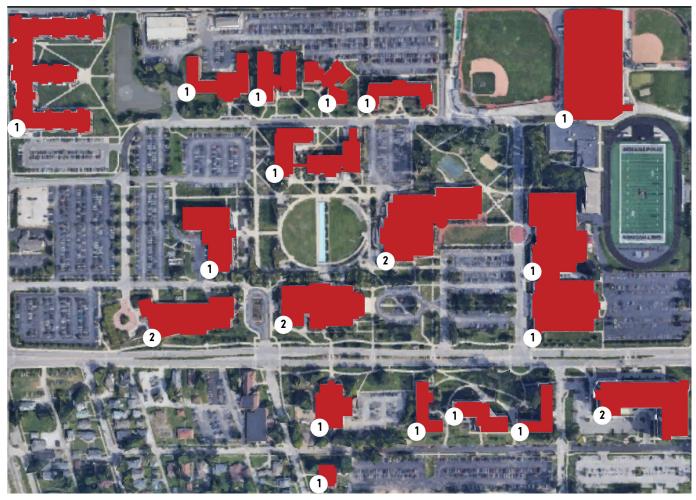

# **DISTRIBUTION**

The Reflector is available at 23 racks on campus. This includes each of the residence halls, athletic buildings and all other major campus buildings.

Satellite image from Google

**Additional racks are located** at the Kroger on U.S. 31 and Flap Jacks on Madison Ave. right off Ulndy's campus.