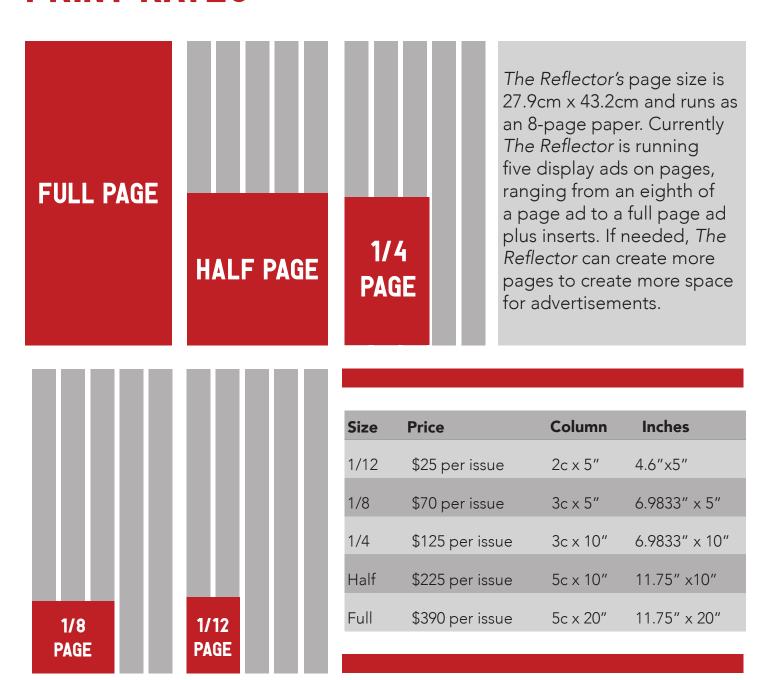

### **PRINT RATES**

#### **Discounts**

15% Deal- If you commit to a full year of advertising, you will receive a 15% discount on the final price of your purchase.

University Affiliation- University of Indianapolis programs and departments receive a 20% discount on the final price of the purchase on an advertisement.