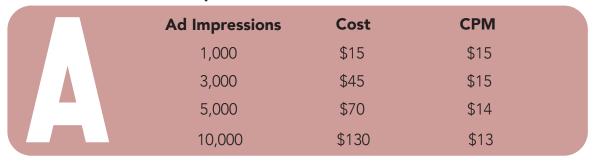

#### Half Page 300 x 600 pixels

|  | Ad Impressions | Cost  | СРМ  |  |
|--|----------------|-------|------|--|
|  | 1,000          | \$12  | \$12 |  |
|  | 3,000          | \$36  | \$12 |  |
|  | 5,000          | \$55  | \$11 |  |
|  | 10,000         | \$100 | \$10 |  |