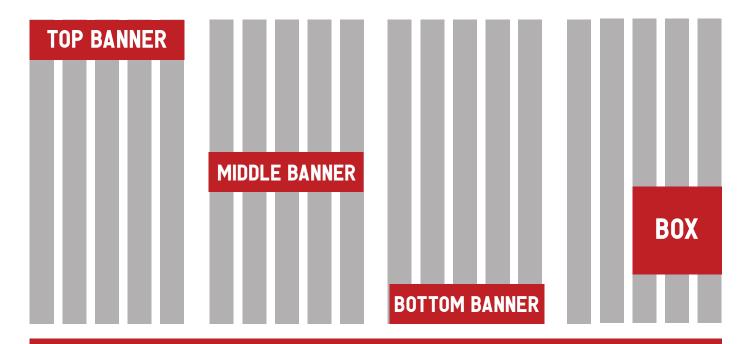

**Please make note:** There will be times throughout the academic year when the e-newsletter is not sent out.

| Туре          | Standard Price | Special Edition Price | Pixels | ı |
|---------------|----------------|-----------------------|--------|---|
| Top Banner    | \$75           | \$90                  | 728x90 |   |
| Middle Banner | \$50           | \$75                  | 728x90 |   |
| Bottom Banner | \$50           | \$75                  | 728x90 | á |
| Вох           | \$40           | \$55                  | 300x25 |   |