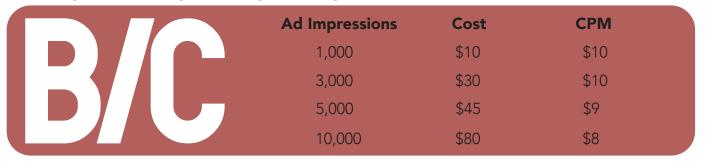

#### Half Page 300 x 600 pixels

|  | Ad Impressions | Cost  | СРМ  |  |
|--|----------------|-------|------|--|
|  | 1,000          | \$12  | \$12 |  |
|  | 3,000          | \$36  | \$12 |  |
|  | 5,000          | \$55  | \$11 |  |
|  | 10,000         | \$100 | \$10 |  |